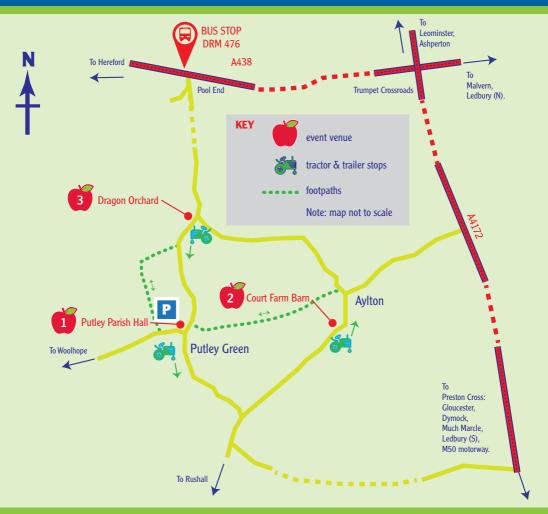

#### Find your way around:

Putley lies south of the Ledbury to Hereford road. A key point is the Trumpet crossroads with its garage and inn. We are just 15 minutes from the M50 motorway, 2.5 hours from London and 1.25 hours from South Wales and the West Midlands.

#### The Venues:

2

🚺 Putley Parish Hall - Park here! Buy your tickets; Information Hub; Lunches & Teas; Guided Walks.

Court Farm Barn - Local Arts & Crafts; Demonstrations & Talks; Collaborative Art Installation.

Dragon Orchard - Tastings & Sales of local Ciders & Perries; Music and Entertainment in the Orchard.

EMAIL - secretary@bigapple.org.uk FIND US - on facebook: @bigappleherefordshire or instagram: @big\_apple\_herefordshire